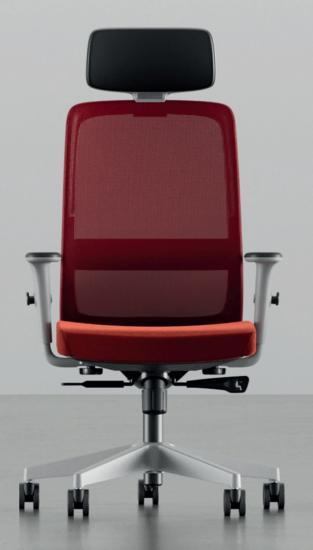

# Cavaletti Vélo

Dynamism, agility and speed are essential in the contemporary corporate environment. For him, Cavaletti created the Vélo Line, a product inspired by the concepts of flexibility and lightness to offer ergonomics and dynamic comfort for all types of use. A global project, with original design, Made in Brazil.

#### CONFIGURATIONS

42.101 AC Swivel Chair Syncron RP ID Armrest Aluminium Base

42.101 AC Swivel Chair Syncron RP ID Armrest Nylon Base

42.101 Swivel Chair Syncron RP ID Armrest Lumbar Support

42.101 SR Swivel Chair Rotating Platforme Nylon Base