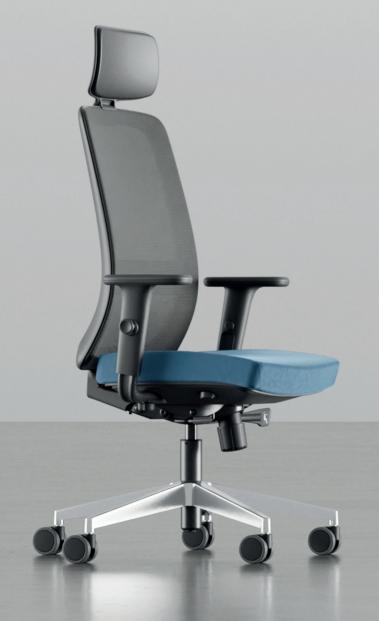

# Cavaletti Vélo

Dynamism, agility and speed are essential in the contemporary corporate environment. For him, Cavaletti created the Vélo Line, a product inspired by the concepts of flexibility and lightness to offer ergonomics and dynamic comfort for all types of use. A global project, with original design, Made in Brazil.