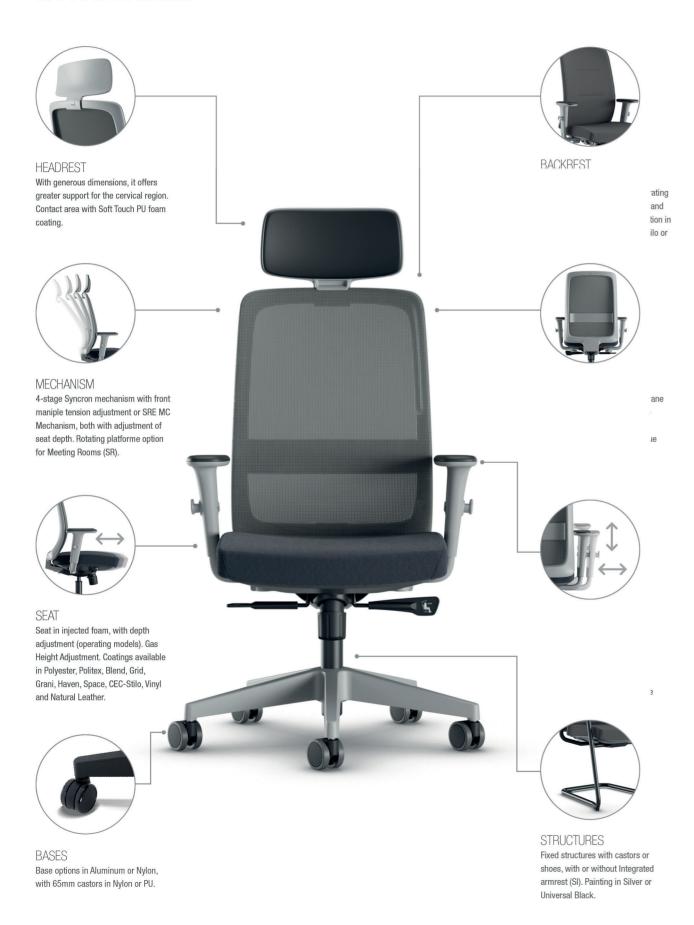

porary corporate environment. For him, Cavaletti created the Vélo Line, a product inspired by the concepts of flexibility and lightness to offer ergonomics and dynamic comfort for all types of use. A global project, with original design, Made in Brazil.



Cavaletti partner since 2011, Marc Sapetti was born in Andorra and graduated in industrial design in Barcelona. In the following years he worked in relevant offices in Europe, culminating recently with the creation of his own office. Today, Sapetti Design Consultancy is a multi-award winning studio, including IF Awards (Cavaletti Go) and Good Design Award (Cavaletti Idea). For Marc, "Design is not just a product, but the sum of different factors such as engineering, communication, design and ergonomics".











#### CHARACTERISTICS



#### CONFIGURATIONS



42.101 AC Swivel Chair Syncron RP ID Armrest Aluminium Base



42.101 AC Swivel Chair Syncron RP ID Armrest Nylon Base



42.101 Swivel Chair Syncron RP ID Armrest Lumbar Support



42.101 SR Swivel Chair Rotating Platforme Nylon Base



42.106 ROD Visitor Chair P Structure Integrated Armrest



42.106 SI Visitor Chair SI Structure Integrated Armrest

#### MESH



Lime Green



Blue

## PLASTIC SURFACES



**Light Gray** 



Carbon

### TECHNICAL DRAWINGS





NOTE: Extreme measurements obtained without using a load gauge.