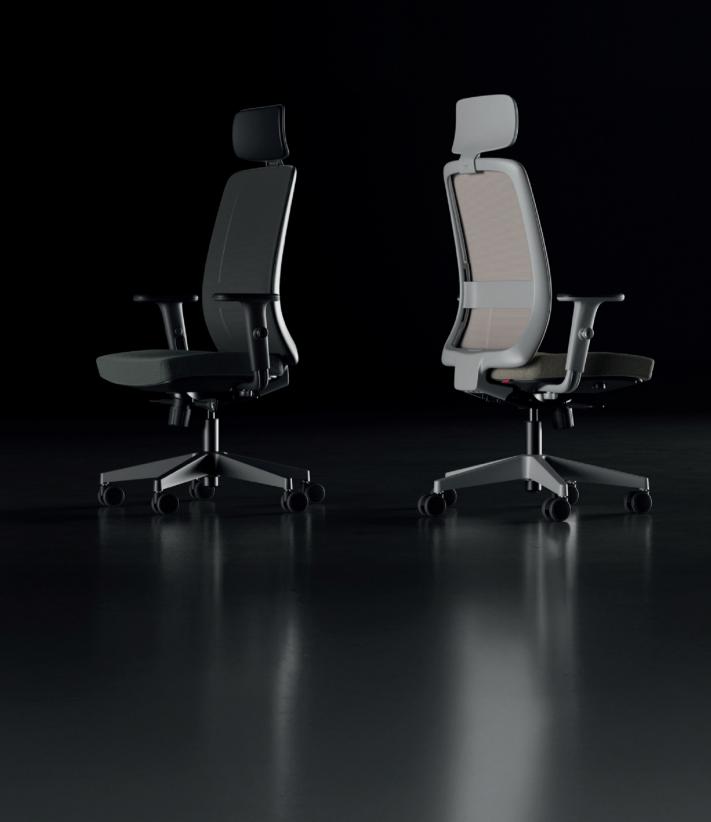

# Cavaletti Vélo

Dynamism, agility and speed are essential in the contemporary corporate environment. For him, Cavaletti created the Vélo Line, a product inspired by the concepts of flexibility and lightness to offer ergonomics and dynamic comfort for all types of use. A global project, with original design, Made in Brazil.