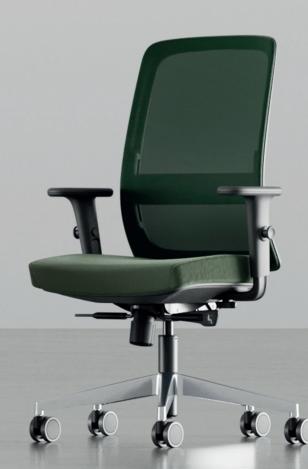

# Cavaletti Vélo

Dynamism, agility and speed are essential in the contemporary corporate environment. For him, Cavaletti created the Vélo Line, a product inspired by the concepts of flexibility and lightness to offer ergonomics and dynamic comfort for all types of use. A global project, with original design, Made in Brazil.

#### CONFIGURATIONS

42.101 AC Swivel Chair Syncron RP ID Armrest Aluminium Base

42.101 AC Swivel Chair Syncron RP ID Armrest Nylon Base

42.101 Swivel Chair Syncron RP ID Armrest Lumbar Support

42.101 SR Swivel Chair Rotating Platforme Nylon Base