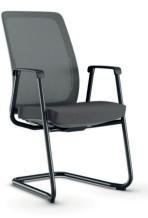

42.106 ROD Visitor Chair P Structure Integrated Armrest

42.106 SI Visitor Chair SI Structure Integrated Armrest