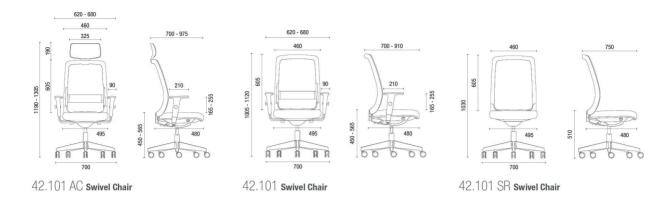

#### CONFIGURATIONS

42.101 AC Swivel Chair Syncron RP ID Armrest Aluminium Base

42.101 AC Swivel Chair Syncron RP ID Armrest Nylon Base

42.101 Swivel Chair Syncron RP ID Armrest Lumbar Support

42.101 SR Swivel Chair Rotating Platforme Nylon Base

### TECHNICAL DRAWINGS

NOTE: Extreme measurements obtained without using a load gauge.