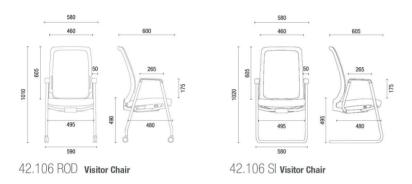

42.106 ROD Visitor Chair P Structure Integrated Armrest

42.106 SI Visitor Chair SI Structure Integrated Armrest

### TECHNICAL DRAWINGS

NOTE: Extreme measurements obtained without using a load gauge.