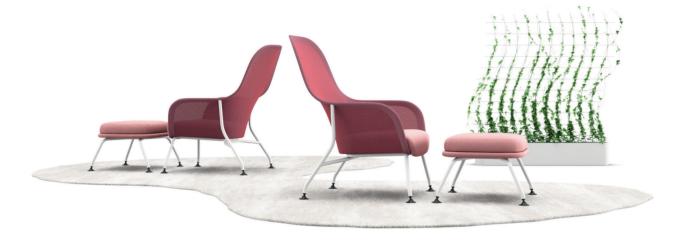

## Cavaletti Raya

Everything is movement. And in environments of constant flux, everything needs to flow.

OBS: Products in this image coated in Mimic Nude Pearl 653 and Liv Jade 511.

Cavaletti Raya transfers lightness and softness thanks to its high-tech fabric and brings warmth through its contours. welcoming spaces, just as collaborative and shared spaces demand. With 5 mesh color combinations and 11 structure color options, it composes spaces with a lot of style and personality.

OBS: Products in this image coated in Mimic Nude Pearl 653 and Liv Jade 511.

Cavaletti Raya with the possibilities of customizations and mesh brings versatility to spaces, while referring all the comfort we seek in an armchair.