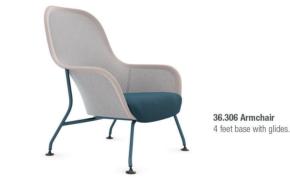

The Ottoman is available as an option for those who want a complete comfort experience when stretching your legs.

36.311 Ottoman Footrest with glides.

Yellow

Sand

Green Olive