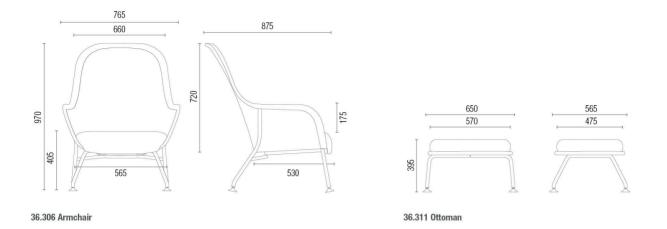

## TECHNICAL DRAWINGS

NOTE: Extreme measurements obtained without the use of a load gauge.