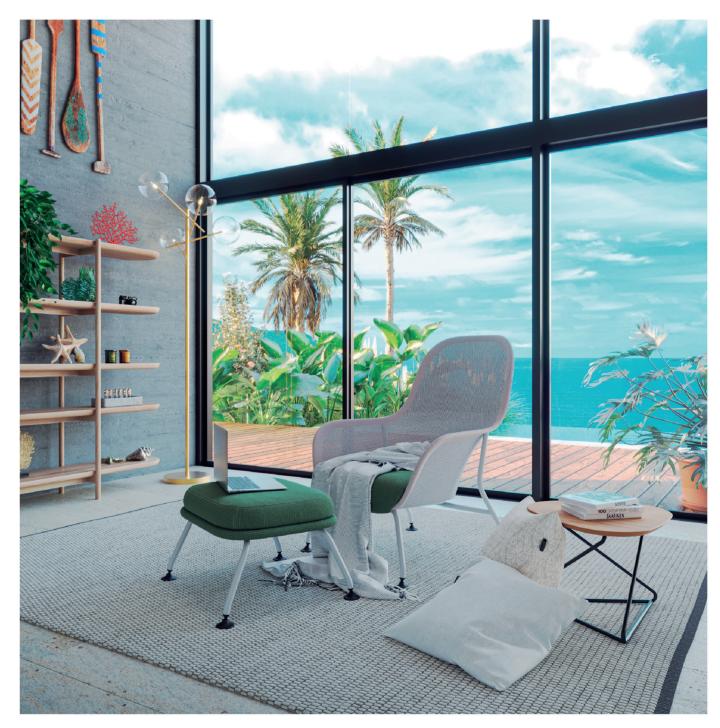

NOTE: Products in this image with coating in Mimic Mediterranean and Liv Jade 511, Mimic Coral Red 650 and Liv Nickel 514, Mimic Nude Pearl 653 and Liv Quartz Rose 509, Mimic Gray Fog 652 and Liv Basto 513.