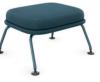

# Ottoman

NOTE: Products in this image with coating in Mimic Pearl Nude 653 and Liv Petroleum 505.

The Ottoman is available as an option for those who want a complete comfort experience when stretching your legs.

36.311 Ottoman Footrest with glides.

Yellow

Sand

Green Olive