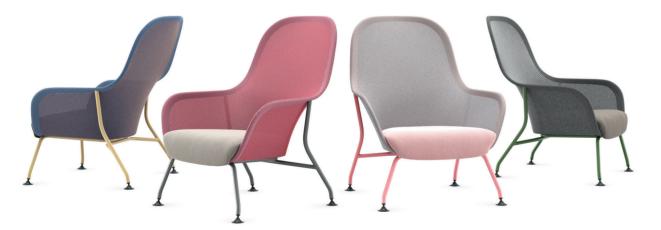

## COMPOSITIONS

NOTE: Products in this image with Mimic Coral Red 650 and Liv Rose Quartz 509 coating.

Customizable

There are 11 frame color options, 5 combinations mesh colors and 14 seat color options, using Liv coating.

NOTE: Products in this image with coating in Mimic Mediterranean and Liv Jade 511, Mimic Coral Red 650 and Liv Nickel 514, Mimic Nude Pearl 653 and Liv Quartz Rose 509, Mimic Gray Fog 652 and Liv Basto 513.