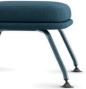

# Ottoman

NOTE: Products in this image with coating in Mimic Pearl Nude 653 and Liv Petroleum 505.

The Ottoman is available as an option for those who want a complete comfort experience when stretching your legs.

36.311 Ottoman Footrest with glides.

Yellow

Sand

Green Olive