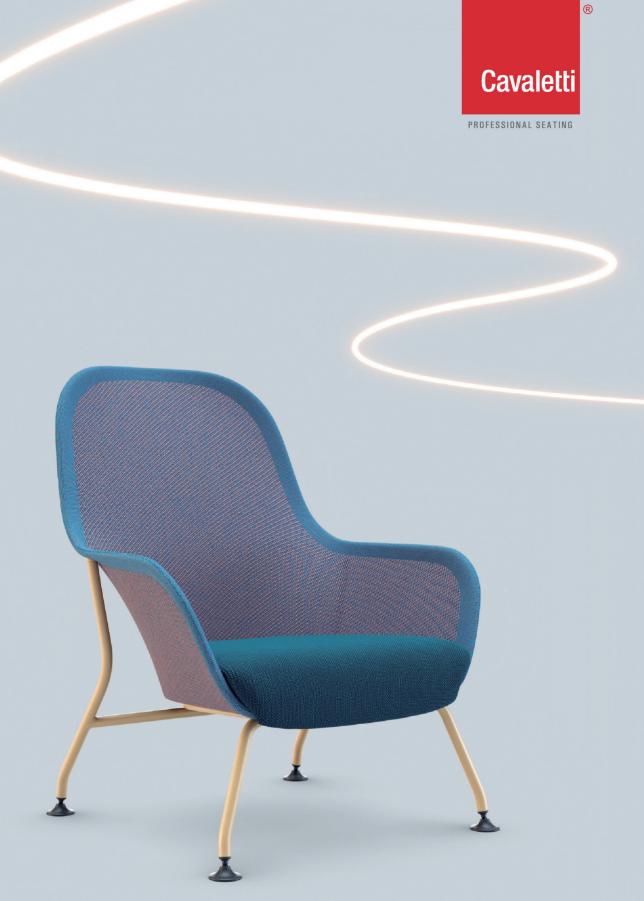

## Cavaletti Raya

Everything is movement. And in environments of constant flux, everything needs to flow.

OBS: Products in this image coated in Mimic Nude Pearl 653 and Liv Jade 511.

Cavaletti Raya transfers lightness and softness thanks to its high-tech fabric and brings warmth through its contours. welcoming spaces, just as collaborative and shared spaces demand. With 5 mesh color combinations and 11 structure color options, it composes spaces with a lot of style and personality.