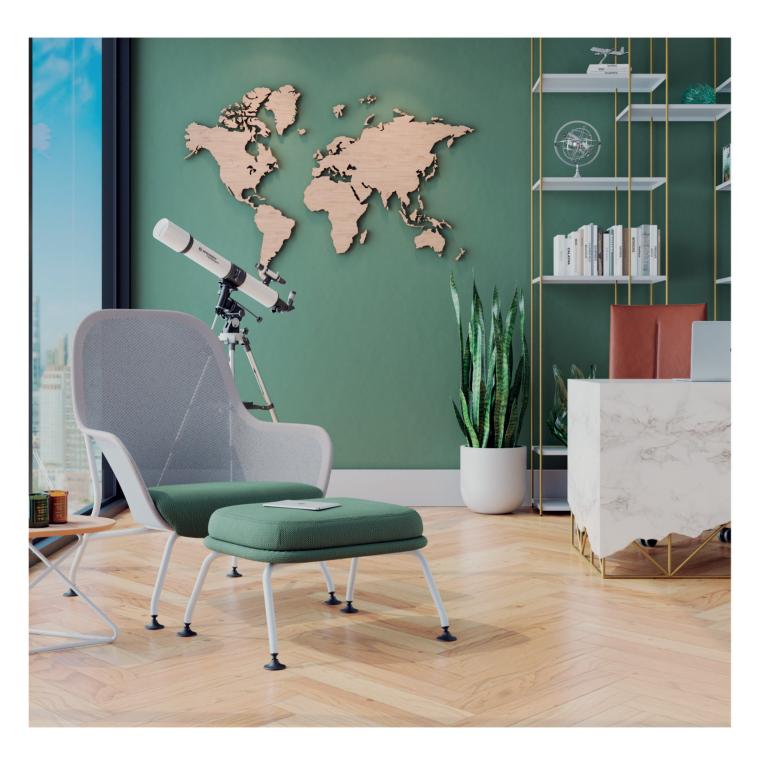

OBS: Products in this image coated in Mimic Nude Pearl 653 and Liv Jade 511.

Cavaletti Raya with the possibilities of customizations and mesh brings versatility to spaces, while referring all the comfort we seek in an armchair.