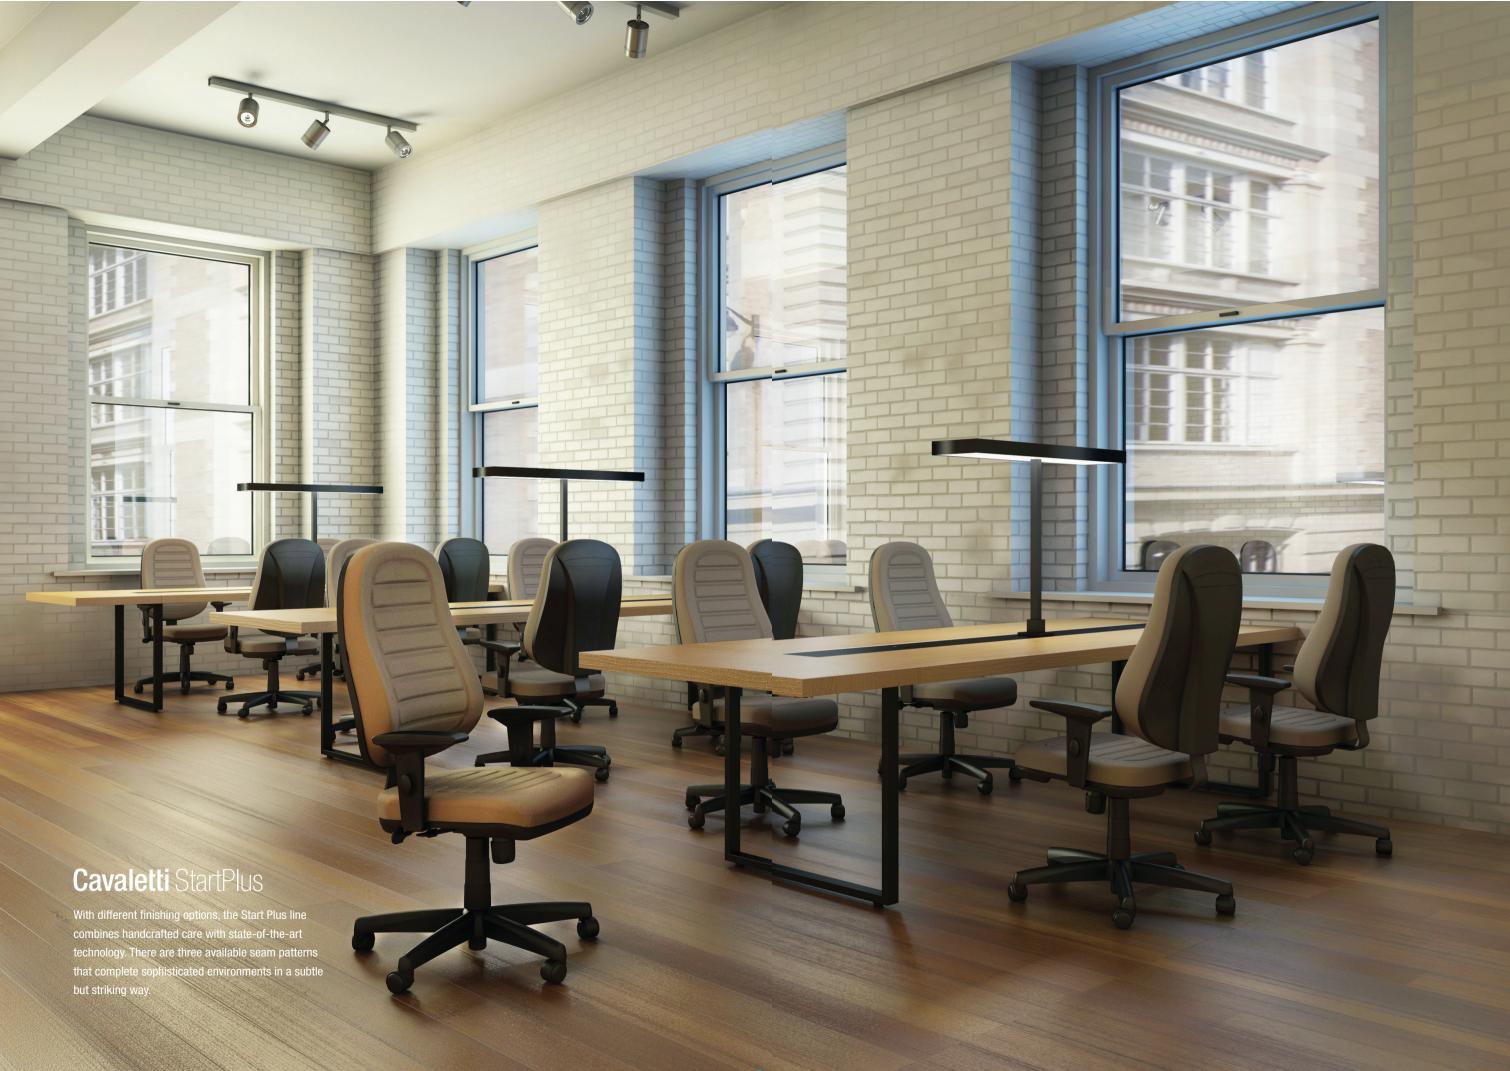

## CHARACTERISTICS



## CONFIGURATIONS



3001 President Swivel Chair Relax SL Armrest



3002 **Director Swivel Chair** Relax SL Armrest



3006 S Director Visitor Chair S Structure American Armrest



3004 SRE Secretary Swivel Chair Back Recliner System SL New PU Armrest



3008 S Secretary Visitor Chair S Structure



3022 Secretary Stool Chair L2048 with Adjustment



3005 **Director Bench** American Double Armrest



Backrest Height Adjustment

3009 Secretary Bench



6001 **President Swivel Chair** Relax SL Armrest



6002 **Director Swivel Chair** Relax SL Armrest



6006 S Director Swivel Chair S Structure American Armrest



6104 SRE Executive Swivel Chair Back Recliner System SL New PU Armrest

## TECHNICAL DRAWINGS



3001 President Swivel Chair



3002 Director Swivel Chair