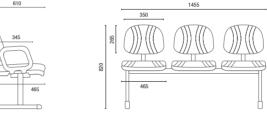

Double Arm Width:

2 seats - 1140mm 3 seats - 1710mm 4 seats - 2280mm 5 seats - 2580mm

3009 Secretary Bench

Width without Arm:

2 seats - 950mm 3 seats - 1455mm 4 seats - 1965mm 5 seats - 2470mm

6001 President Swivel Chair