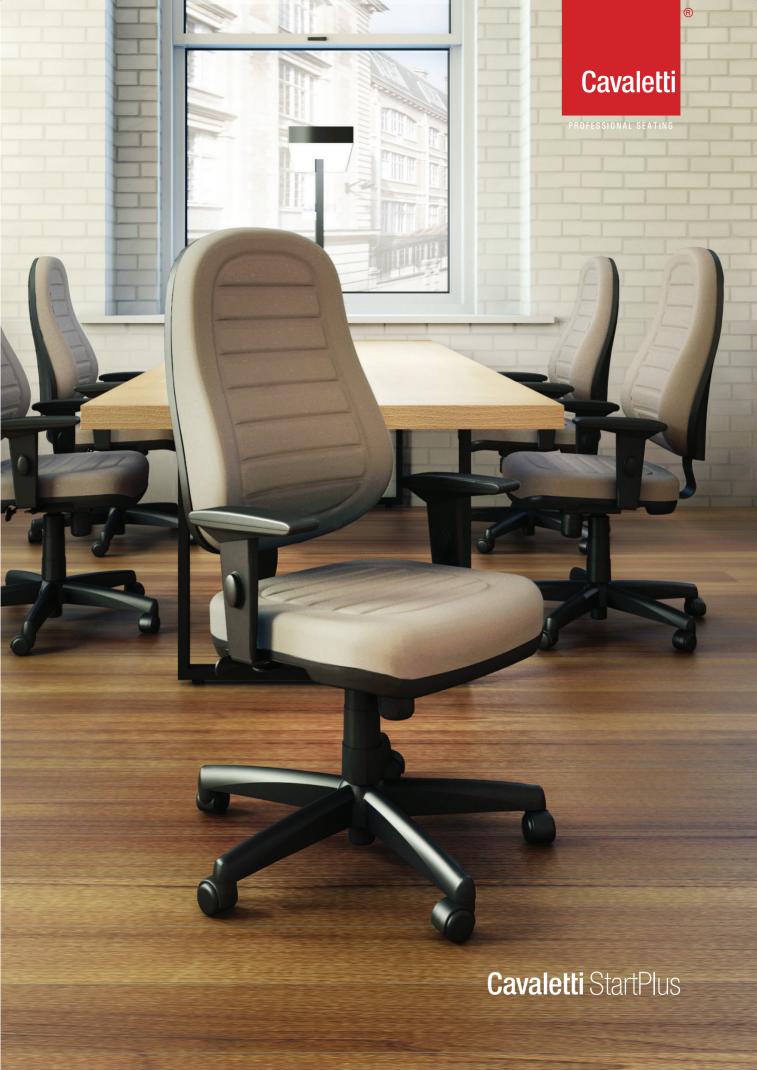

## CHARACTERISTICS



## CONFIGURATIONS



3001 President Swivel Chair Relax SL Armrest



3002 **Director Swivel Chair** Relax SL Armrest



3006 S Director Visitor Chair S Structure American Armrest



3004 SRE Secretary Swivel Chair Back Recliner System SL New PU Armrest



3008 S Secretary Visitor Chair S Structure



3022 Secretary Stool Chair L2048 with Adjustment



3005 **Director Bench** American Double Armrest



Backrest Height Adjustment

3009 Secretary Bench



6001 **President Swivel Chair** Relax SL Armrest



6002 **Director Swivel Chair** Relax SL Armrest



6006 S Director Swivel Chair S Structure American Armrest



6104 SRE Executive Swivel Chair Back Recliner System SL New PU Armrest

## TECHNICAL DRAWINGS



3001 President Swivel Chair



3002 Director Swivel Chai