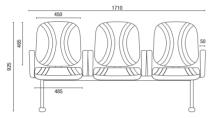

3008 S Secretary Visitor Chair S Structure

3022 Secretary Stool Chair L2048 with Adjustment

3005 **Director Bench** American Double Armrest

Backrest Height Adjustment

3009 Secretary Bench

6001 **President Swivel Chair** Relax SL Armrest

Double Arm Width:

2 seats - 1140mm 3 seats - 1710mm 4 seats - 2280mm 5 seats - 2580mm

3009 Secretary Bench

Width without Arm:

2 seats - 950mm 3 seats - 1455mm 4 seats - 1965mm 5 seats - 2470mm

6001 President Swivel Chair