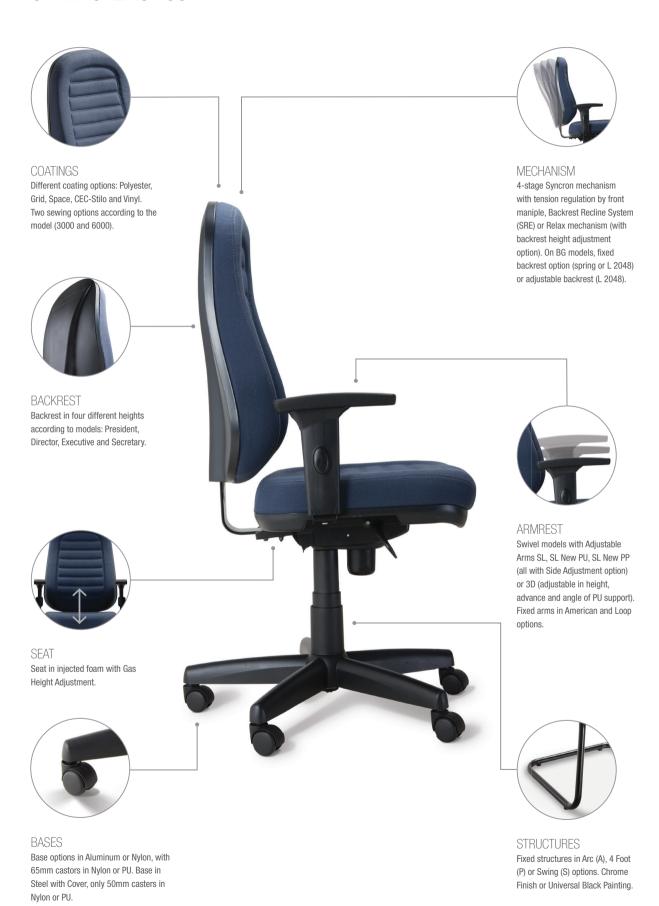

## CHARACTERISTICS



## CONFIGURATIONS



3001 President Swivel Chair Relax SL Armrest



3002 **Director Swivel Chair** Relax SL Armrest



3006 S Director Visitor Chair S Structure American Armrest



3004 SRE Secretary Swivel Chair Back Recliner System SL New PU Armrest



3008 S Secretary Visitor Chair S Structure



3022 Secretary Stool Chair L2048 with Adjustment



3005 **Director Bench** American Double Armrest



Backrest Height Adjustment

3009 Secretary Bench



6001 **President Swivel Chair** Relax SL Armrest



6002 **Director Swivel Chair** Relax SL Armrest



6006 S Director Swivel Chair S Structure American Armrest



6104 SRE Executive Swivel Chair Back Recliner System SL New PU Armrest

## TECHNICAL DRAWINGS



3001 President Swivel Chair



3002 Director Swivel Chair



3006~S Director Vis