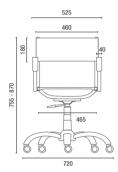

## TECHNICAL DRAWINGS

lk

14001 **Swivel Eliptical Base** 

14001 **Swivel** Stamped Base

14004 **Swivel** Eliptical Base

14007 S Visitor

NOTE: Extreme measurements obtained without using a load gauge.