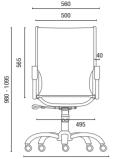

## TECHNICAL DRAWINGS

lk

14001 **Swivel Eliptical Base** 

14001 **Swivel** Stamped Base

14004 **Swivel** Eliptical Base

14007 S Visitor

NOTE: Extreme measurements obtained without using a load gauge.