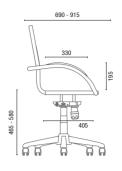

## TECHNICAL DRAWINGS

lk

14001 **Swivel Eliptical Base** 

14001 **Swivel** Stamped Base

14004 **Swivel** Eliptical Base

14007 S Visitor

NOTE: Extreme measurements obtained without using a load gauge.