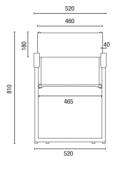

## TECHNICAL DRAWINGS

lk

14001 **Swivel Eliptical Base** 

14001 **Swivel** Stamped Base

14004 **Swivel** Eliptical Base

14007 S Visitor

NOTE: Extreme measurements obtained without using a load gauge.