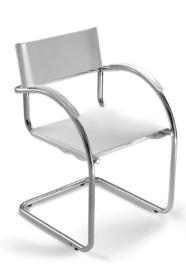

## Cavaletti Chroma

The Chroma line features 100% natural leather beauty associated with the lightness of chrome through a design classic and timeless.



## CONFIGURATIONS



14001 President Swivel Relax Mechanism Integrated Arms Elliptical Base



14001 **Swivel** Relax Mechanism Integrated Arms Stamped Base



14004 **Swivel** Fixed Mechanism Integrated Arms Elliptical Base



14007 S "S" Type Atructure Integrated Arms

## COLORS

The Chroma line offers 100% Natural Leather coating with four color options: Brown, Beige, Black and White.



977 **Beige** 





991 Black



995 **White** 

## TECHNICAL DRAWINGS





lk





14001 **Swivel Eliptical Base** 





14001 **Swivel** Stamped Base





14004 **Swivel** Eliptical Base

14007 S Visitor

NOTE: Extreme measurements obtained without using a load gauge.