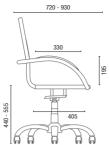

## TECHNICAL DRAWINGS

lk

14001 **Swivel Eliptical Base** 

14001 **Swivel** Stamped Base

14004 **Swivel** Eliptical Base

14007 S Visitor

NOTE: Extreme measurements obtained without using a load gauge.