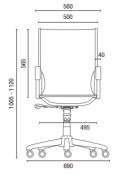

## TECHNICAL DRAWINGS

lk

14001 **Swivel Eliptical Base** 

14001 **Swivel** Stamped Base

14004 **Swivel** Eliptical Base

14007 S Visitor

NOTE: Extreme measurements obtained without using a load gauge.