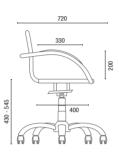

## TECHNICAL DRAWINGS

lk

14001 **Swivel Eliptical Base** 

14001 **Swivel** Stamped Base

14004 **Swivel** Eliptical Base

14007 S Visitor

NOTE: Extreme measurements obtained without using a load gauge.