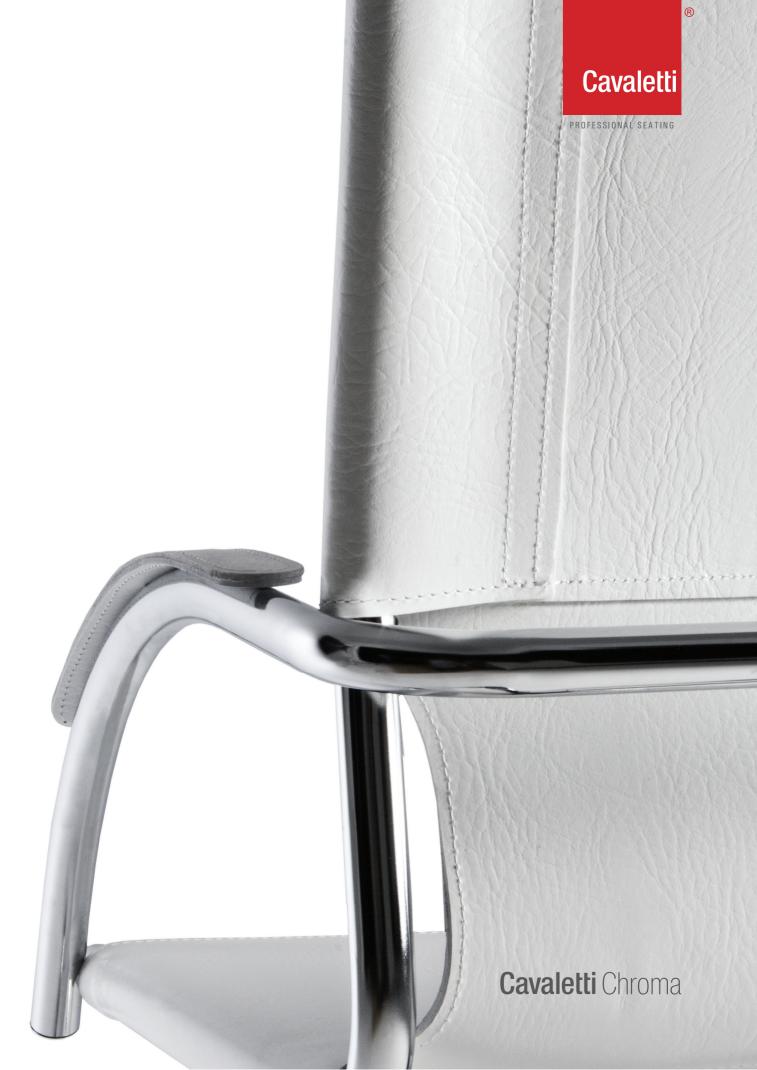

## Cavaletti Chroma

The Chroma line features 100% natural leather beauty associated with the lightness of chrome through a design classic and timeless.

## COLORS

The Chroma line offers 100% Natural Leather coating with four color options: Brown, Beige, Black and White.

977 **Beige** 

991 Black

995 **White** 