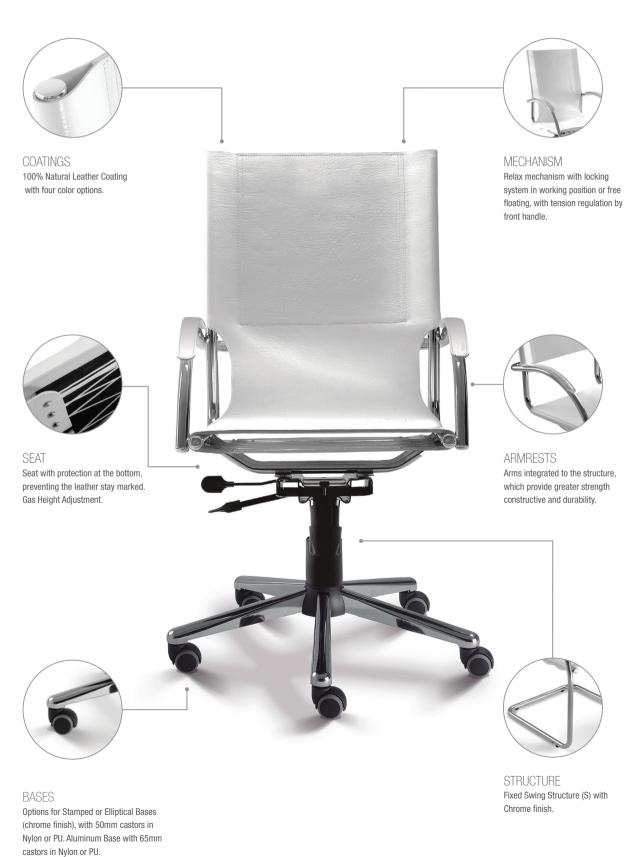

## CONFIGURATIONS

14001 President Swivel Relax Mechanism Integrated Arms Elliptical Base

14001 **Swivel** Relax Mechanism Integrated Arms Stamped Base

14004 **Swivel** Fixed Mechanism Integrated Arms Elliptical Base

14007 S "S" Type Atructure Integrated Arms