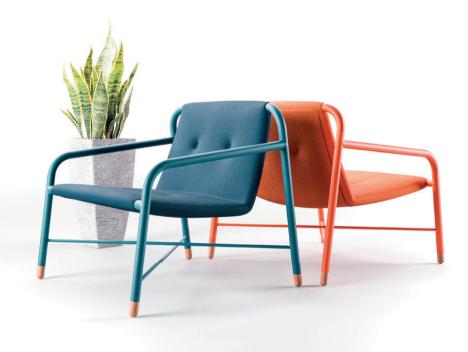

#### Customizable

There are 10 color options for the structure and over 50 color options for coatings (Liv, Haven, Grid, CEC - Stilo and Natural Leather).

#### Strength and Durability

Armchair structure and accessories built 100% in steel and welded, eliminating the need for screws.