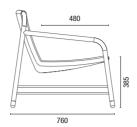

in steel and welded, eliminating the need for screws.

# COMPOSITIONS



#### Bases

You choose the base of the chair according to the personality of the environment. Fixed model with footrest for static and ski use for dynamic use in more informal environments.



36.906

Fixed Armchair
4 feet base with
natural wood tips



36.906 **Ski Armchair** Ski base in varnished Tauari laminated wood.

#### Accessories

The side table can be used as a support or to accommodate decorative objects. Ottoman, on the other hand, is an invitation to stretch the legs, making the environment even more welcoming, being its use recommended with the Fixed Base Armchair.



36.914 Ottoman Footrest Natural wood tips



36.901 **Side Table** Top in Tauari varnished Natural wood tips



### TECHNICAL DRAWINGS









36.906 Fixed Base Armchair





730



36.914 Ottoman

36.901 Side Table

NOTE: Extreme measurements obtained without using a load gauge.

#### **STRUCTURES**



Universal Black (101)



Ultra Matte Graphite (80)



Ultra Matte Red (85)



Ultra Matte Tile (84)



Ultra Matte Yellow (86)



Ultra Matte Sand (83)



Ultra Matte Olive (82)



Ultra Matte Blue (81)



Ultra Matte White (79)



Ultra Matte Soft Pink (100)

### **COATINGS**



Haven 15 colors



CEC - Stilo 10 colors



Liv 15 colors



Grid 14 colors



Natural Leather 02 colors



Cavaletti S/A Professional Seating Street Dr. Hiram Sampaio, 550 Erechim/RS Brasil 99.706-461 Fone/Fax: (54) 3520.4100 atendimento@cavaletti.com.br www.cavaletti.com.br