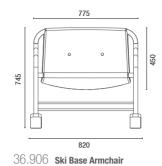

steel and welded, eliminating the need for screws.

# COMPOSITIONS



#### Bases

You choose the base of the chair according to the personality of the environment. Fixed model with footrest for static and ski use for dynamic use in more informal environments.



36.906

Fixed Armchair
4 feet base with
natural wood tips



36.906 **Ski Armchair** Ski base in varnished Tauari laminated wood.

#### Accessories

The side table can be used as a support or to accommodate decorative objects. Ottoman, on the other hand, is an invitation to stretch the legs, making the environment even more welcoming, being its use recommended with the Fixed Base Armchair.



36.914 Ottoman Footrest Natural wood tips



36.901 **Side Table** Top in Tauari varnished Natural wood tips



### TECHNICAL DRAWINGS









36.906 Fixed Base Armchair





730



36.914 Ottoman

36.901 Side Table

NOTE: Extreme measurements obtained without using a load gauge.

#### **STRUCTURES**



Universal Black (101)



Ultra Matte Graphite (80)



Ultra Matte Red (85)



Ultra Matte Tile (84)



Ultra Matte Yellow (86)



Ultra Matte Sand (83)



Ultra Matte Olive (82)



Ultra Matte Blue (81)



Ultra Matte White (79)



Ultra Matte Soft Pink (100)

### **COATINGS**



Haven 15 colors



CEC - Stilo 10 colors



Liv 15 colors



Grid 14 colors



Natural Leather 02 colors



Cavaletti S/A Professional Seating Street Dr. Hiram Sampaio, 550 Erechim/RS Brasil 99.706-461 Fone/Fax: (54) 3520.4100 atendimento@cavaletti.com.br www.cavaletti.com.br