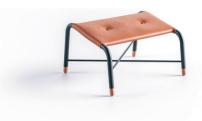

#### Accessories

The side table can be used as a support or to accommodate decorative objects. Ottoman, on the other hand, is an invitation to stretch the legs, making the environment even more welcoming, being its use recommended with the Fixed Base Armchair.

36.914 Ottoman Footrest Natural wood tips

36.901 **Side Table** Top in Tauari varnished Natural wood tips