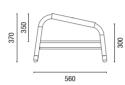

### TECHNICAL DRAWINGS

36.906 Fixed Base Armchair

730

36.914 Ottoman

36.901 Side Table

NOTE: Extreme measurements obtained without using a load gauge.