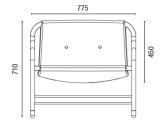

#### Bases

You choose the base of the chair according to the personality of the environment. Fixed model with footrest for static and ski use for dynamic use in more informal environments.

36.906

Fixed Armchair
4 feet base with
natural wood tips

### TECHNICAL DRAWINGS

36.906 Fixed Base Armchair

730

36.914 Ottoman

36.901 Side Table

NOTE: Extreme measurements obtained without using a load gauge.