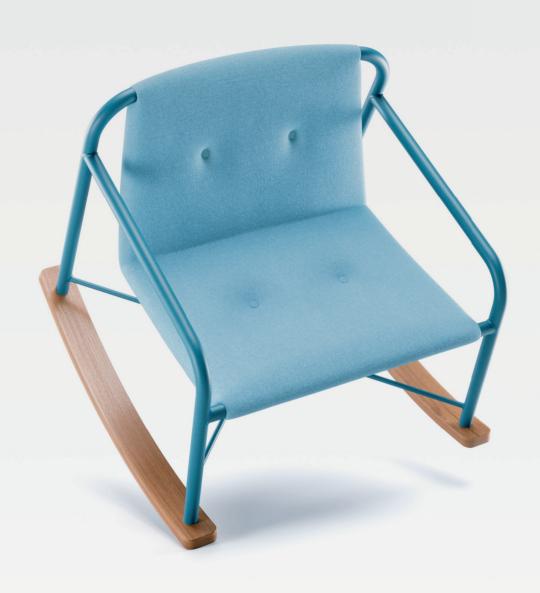

#### Bases

You choose the base of the chair according to the personality of the environment. Fixed model with footrest for static and ski use for dynamic use in more informal environments.

36.906

Fixed Armchair
4 feet base with
natural wood tips

36.906 **Ski Armchair** Ski base in varnished Tauari laminated wood.