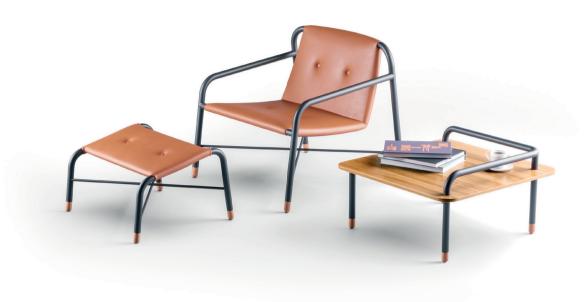

## Comfort that inspires

The armchair, with a lower and generous seat, is a invitation to change posture in moments of pause and decompression, recovering energy and increasing productivity.

NOTE: Products in this image coated in Haven Twilight 558 and Orange 553.

#### Bases

You choose the base of the chair according to the personality of the environment. Fixed model with footrest for static and ski use for dynamic use in more informal environments.

36.906

Fixed Armchair
4 feet base with
natural wood tips

#### Accessories

The side table can be used as a support or to accommodate decorative objects. Ottoman, on the other hand, is an invitation to stretch the legs, making the environment even more welcoming, being its use recommended with the Fixed Base Armchair.

36.914 Ottoman Footrest Natural wood tips

36.901 **Side Table** Top in Tauari varnished Natural wood tips