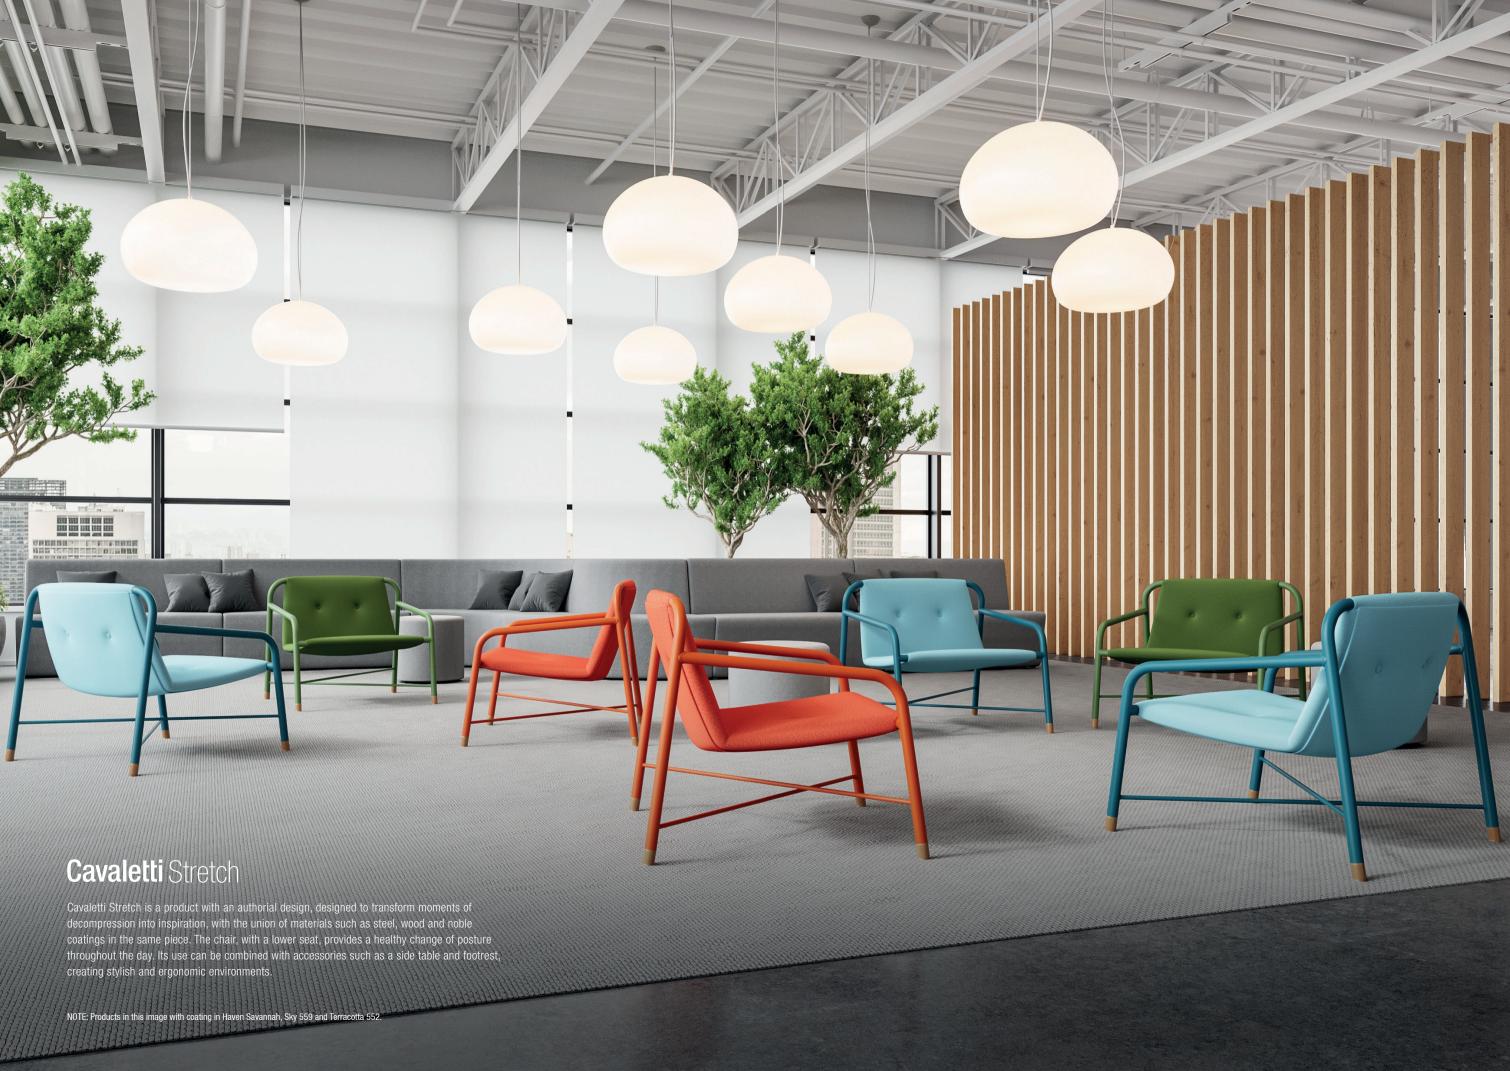

Cavaletti Stretch

## Comfort that inspires

The armchair, with a lower and generous seat, is a invitation to change posture in moments of pause and decompression, recovering energy and increasing productivity.

NOTE: Products in this image coated in Haven Twilight 558 and Orange 553.