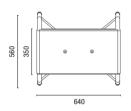

### TECHNICAL DRAWINGS

36.906 Fixed Base Armchair

730

36.914 Ottoman

36.901 Side Table

NOTE: Extreme measurements obtained without using a load gauge.