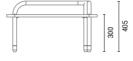

### TECHNICAL DRAWINGS

36.906 Fixed Base Armchair

730

36.914 Ottoman

36.901 Side Table

NOTE: Extreme measurements obtained without using a load gauge.