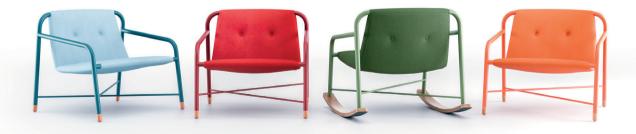

#### Customizable

There are 10 color options for the structure and over 50 color options for coatings (Liv, Haven, Grid, CEC - Stilo and Natural Leather).

#### Bases

You choose the base of the chair according to the personality of the environment. Fixed model with footrest for static and ski use for dynamic use in more informal environments.

36.906

Fixed Armchair
4 feet base with
natural wood tips

36.906 **Ski Armchair** Ski base in varnished Tauari laminated wood.