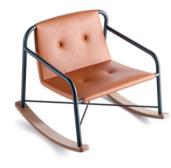

armchair, with a lower and generous seat, is a invitation to change posture in moments of pause and decompression, recovering energy and increasing productivity.



NOTE: Products in this image coated in Haven Twilight 558 and Orange 553.



#### Customizable

There are 10 color options for the structure and over 50 color options for coatings (Liv, Haven, Grid, CEC - Stilo and Natural Leather).

#### Strength and Durability

Armchair structure and accessories built 100% in steel and welded, eliminating the need for screws.

# COMPOSITIONS



#### Bases

You choose the base of the chair according to the personality of the environment. Fixed model with footrest for static and ski use for dynamic use in more informal environments.



36.906

Fixed Armchair
4 feet base with
natural wood tips



36.906 **Ski Armchair** Ski base in varnished Tauari laminated wood.

#### Accessories

The side table can be used as a support or to accommodate decorative objects. Ottoman, on the other hand, is an invitation to stretch the legs, making the environment even more welcoming, being its use recommended with the Fixed Base Armchair.



36.914 Ottoman Footrest Natural wood tips



36.901 **Side Table** Top in Tauari varnished Natural wood tips



### TECHNICAL DRAWINGS









36.906 Fixed Base Armchair





730



36.914 Ottoman

36.901 Side Table

NOTE: Extreme measurements obtained without using a load gauge.

#### **STRUCTURES**



Universal Black (101)



Ultra Matte Graphite (80)



Ultra Matte Red (85)



Ultra Matte Tile (84)



Ultra Matte Yellow (86)



Ultra Matte Sand (83)



Ul