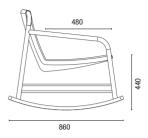

### TECHNICAL DRAWINGS

36.906 Fixed Base Armchair

730

36.914 Ottoman

36.901 Side Table

NOTE: Extreme measurements obtained without using a load gauge.