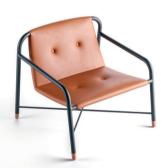

#### Bases

You choose the base of the chair according to the personality of the environment. Fixed model with footrest for static and ski use for dynamic use in more informal environments.

36.906

Fixed Armchair
4 feet base with
natural wood tips